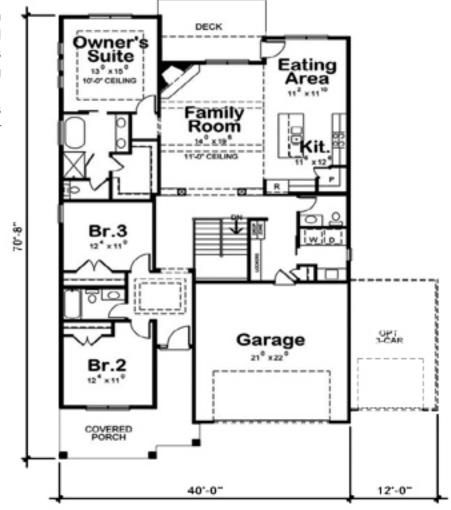

| 1886 SOLURE REET | 3 BIDROOMS  | 2 FULL RATIN | 1HALFRATH    |
|------------------|-------------|--------------|--------------|
| 18.00R           | 40' 0" WOTH | 70° 8° 0690× | 2 nakani nay |

With a classic Craftsman-influenced exterior, this well-designed home has a truly up-to-date interior Even though only 1886 living square feet, this narrowlot, ranch floor plan includes 3 bedrooms and 2.5 baths. The family room boasts 11-foot ceilings, a fireplace and access to the rear deck. Only steps away, the kitchen is open to the eating area and includes an island and pantry. We especially like the master suite's bath with its dual vanities and water closet.